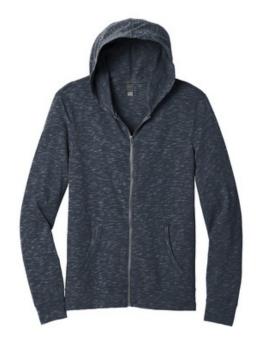

# District ® Medal Full-Zip Hoodie. DT565

Strengthen your style impact with this lightweight hoodie made for ease and versatility.

- 4.9-ounce, 90/10 combed ring spun cotton/poly, 30 singles
- Tear-aw ay label
- Self-fabric back neck tape
- YKK Metaluxe ® zipper
- Front pockets
- Self-fabric cuffs and hems