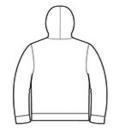

## CAREINSTRUCTIONS

Machine w ash cold w ith like colors. Do not use fabric softener. Non-chlorine bleach, w hen needed. Tumble dry low. Remove promptly. Cool iron, if necessary.

front

back