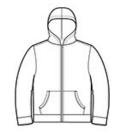

## CAREINSTRUCTIONS

Machine w ash cold w ith like colors. Do not use fabric softener. Non-chlorine bleach, w hen needed. Tumble dry low. Remove promptly. Cool iron, if necessary.

front

back