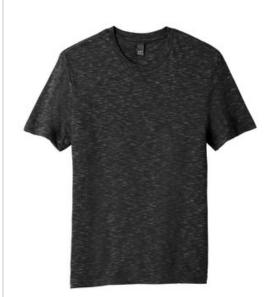

# District ® Medal Tee. DT564

Strengthen your style impact.

- 4.9-ounce, 90/10 combed ring spun cotton/poly, 30 singles
- Tear-aw ay label
- 1x1 rib knit neck
- Shoulder to shoulder taping

\*