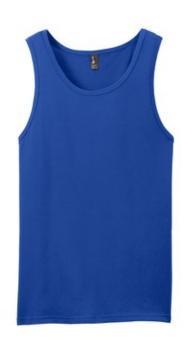

# District<sup>®</sup> The Concert Tank<sup>®</sup>. DT5300

# A tank that rocks with style.

- 4.3-ounce, 100% soft spun cotton, 30 singles
- 50/50 soft spun cotton/poly (Neons, Heathered Navy, Heathered Royal)
- 90/10 soft spun cotton/poly (Heather Grey)
- 98/2 soft spun cotton/poly (White Heather)
- Tear-aw ay label
- Slightly slimmer body
- Self-binding at neck and armholes