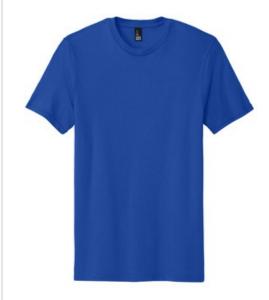

# District<sup>®</sup> The Concert Tee<sup>®</sup> DT5000

This tee rocks with comfort.

- 4.5-ounce, 100% soft spun cotton, 30 singles
- 50/50 soft spun cotton/poly (Neons, Heathered Charcoal, Heathered Royal, Heathered Navy, Military Green Frost, New Heather Red)
- 90/10 soft spun cotton/poly (Heather Grey)
- 98/2 soft spun cotton/poly (White Heather)
- Tear-aw ay label
- 1x1 rib knit neck
- Shoulder to shoulder taping