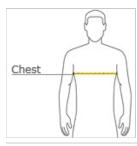

HOW TO MEASURE

### CHEST WIDTH

Measure under the arm and around the fullest part of the chest with arms down, keeping tape horizontal.

### SIZE CHART

|       | XS    | S     | М     | L     | XL    | 2XL   | 3XL   | 4XL   |
|-------|-------|-------|-------|-------|-------|-------|-------|-------|
| Chest | 32-34 | 35-36 | 37-39 | 40-42 | 43-45 | 46-48 | 49-51 | 52-54 |