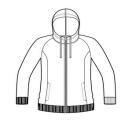

# District $^{\circledR}$ Women's Perfect Tri $^{\circledR}$ French Terry Full-Zip Hoodie. DT456

With perfect tri blend softness, this hoodie is versatile and comfortable.

- 8.3-ounce, 61/31/8 ring spun cotton/poly/rayon French terry
- Tear-aw ay label
- Unlined hood
- Natural draw cords, back neck tape and zipper tape
- YKK Metaluxe zipper
- Front pockets
- Front and back seaming
- Bongated length
- 1x1 rib knit hem and cuffs