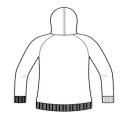

# District $^{\circledR}$ Women's Perfect Tri $^{\circledR}$ French Terry Full-Zip Hoodie. DT456

With perfect tri blend softness, this hoodie is versatile and comfortable.

- 8.3-ounce, 61/31/8 ring spun cotton/poly/rayon French terry
- Tear-aw ay label
- Unlined hood
- Natural draw cords, back neck tape and zipper tape
- YKK Metaluxe zipper
- Front pockets
- Front and back seaming
- Bongated length
- 1x1 rib knit hem and cuffs