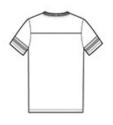

# District ® Game Tee. DT376



This tee has a retro, game-day inspired look.

- 4.5-ounce, 60/40 combed ring spun cotton/poly, 32 singles
- 1x1 rib knit neck
- Tear-aw ay label
- Distressed printed stripes at sleeve
- Front and back yoke
- Shoulder to shoulder taping



front



back

#### HOW TO MEASURE



### CHEST WIDTH

Measure under the arm and around the fullest part of the chest with arms  ${\sf dow}\,{\sf n},$  keeping tape horizontal.

### SIZE CHART

|       | XS    | S     | М     | L     | XL    | 2XL   | 3XL   | 4XL   |
|-------|-------|-------|-------|-------|-------|-------|-------|-------|
| Chest | 32-34 | 35-37 | 38-40 | 41-43 | 44-46 | 47-49 | 50-53 | 54-57 |

## COLOR INFORMATION

Please note: PMS code information is shown only when an exact match is available.



Heathered Charcoal/ White PMS 7540C



Heathered Nickel/ White PMS COOL GRAY



Heathered True Navy/White PMS 533C



Heathered True Roy al/ White PMS 7687C