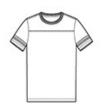

# District ® Game Tee. DT376

This tee has a retro, game-day inspired look.

- 4.5-ounce, 60/40 combed ring spun cotton/poly, 32 singles
- 1x1 rib knit neck
- Tear-aw ay label
- Distressed printed stripes at sleeve
- Front and back yoke
- Shoulder to shoulder taping

front

back