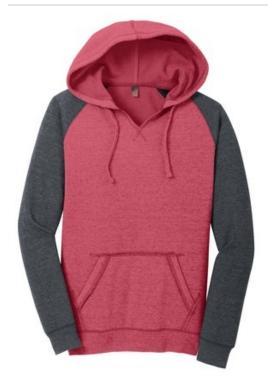

# District<sup>®</sup> Women's Lightweight Fleece Raglan Hoodie. DT296

# A comfortable raglan hoodie with a classic varsity feel

- 6.5-ounce, 55/45 combed ring spun cotton/poly fleece
- Tear-aw ay label
- Coverstitch details
- Raw edge details
- Split V-neck
- Dyed-to-match draw cords
- Back neck tape
- 2x2 rib knit cuffs and hem