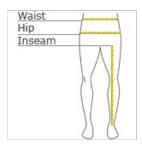

#### HOW TO MEASURE

#### WAIST

Measure around the smallest part of the natural  $\mbox{\sc w}$  aist.

### INSEAM

Measure a similar style pant that fits well and is the desired length. Measure from the crotch seam to the hem.

#### HIPS

With feet together, measure around the fullest part of hips, keep tape horizontal.

|       | S         | М         | L         | XL    | 3XL   | 4XL   |
|-------|-----------|-----------|-----------|-------|-------|-------|
| Waist | 24 1/2-26 | 26-28     | 28 1/2-30 | 31-33 | 37-39 | 40-42 |
| Hip   | 34 1/2-36 | 36 1/2-38 | 38 1/2-40 | 41-43 | 47-49 | 50-52 |