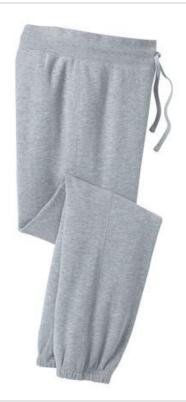

# Juniors Core Fleece Pant. DT294

The official outfit for chilling. Elastic cuffs are ready for scrunching.

- 8.3-ounce, 60/40 cotton/poly fleece
- Eastic w aistband w ith functional tw ill tape draw cord

#### **CARE INSTRUCTIONS**

Machine wash cold. Tumble dry low. Cool iron if necessary. Non-chlorine bleach.

front

back