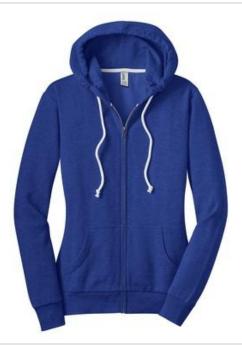

# Juniors Core Fleece Full-Zip Hoodie DT290

Zip up a cool look in this classic hoodie.

- 8.3-ounce, 60/40 cotton/poly fleece
- White draw cord and inside trim
- Metal zipper

back