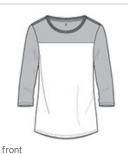

## DISCONTINUED District<sup>®</sup> Women's Rally 3/4-Sleeve Tee. DT2700

Show case spirit in this colorblock tee.

- 3.8-ounce, 100% combed ring spun cotton, 40 singles
- Longer length
- 1x1 rib knit neck
- Shoulder to shoulder taping
- Tear-aw ay label
- Open hem sleeves
- Curved hem