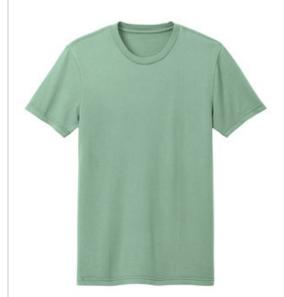

# **District Wash**<sup>™</sup> **Tee DT2101**

Featuring sun-drenched color and the softest of fabrics, this one-of-a-kind tee is ready for relaxation.

- 5.3-ounce, 100% garment-dyed combed ring spun cotton
- 1x1 rib knit neck
- Shoulder to shoulder taping
- Tear-aw ay and reject dye label

The garment-dyeing process infuses each garment with unique character. Please allow for slight color variation in production and washing. Special consideration must also be taken when printing white ink on garment-dyed cotton.