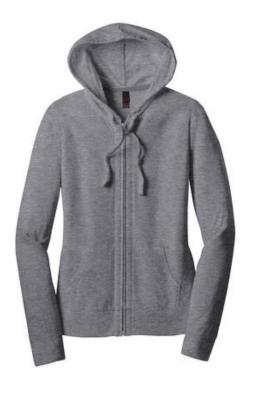

# District<sup>®</sup> Women's Fitted Jersey Full-Zip Hoodie. DT2100

Casually cool, this hoodie adds a light layer to any look.

- 4.4-ounce, 60/40 combed ring spun cotton/poly, 30 singles
- Form fitting
- Dyed-to-match draw cords and zipper
- Tear-aw ay label
- Shoulder to shoulder tw ill taping
- 1x1 Rib knit cuffs and hem
- Size up for a less fitted look