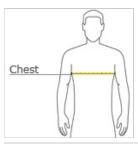

### HOW TO MEASURE

# CHEST WIDTH

Measure under the arm and around the fullest part of the chest with arms  ${\sf dow}\, {\sf n}$ , keeping tape horizontal.

# SIZE CHART

|       | XS    | S     | М     | L     | XL    | 2XL   | 3XL   | 4XL   |
|-------|-------|-------|-------|-------|-------|-------|-------|-------|
| Chest | 32-34 | 35-36 | 37-39 | 40-42 | 43-45 | 46-48 | 49-51 | 52-54 |