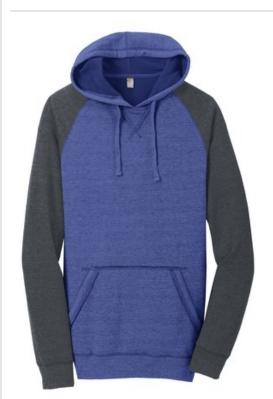

# District<sup>®</sup> Young Mens Lightweight Fleece Raglan Hoodie. DT196

This soft hoodie has a true varsity vibe.

- 6.5-ounce, 55/45 combed ring spun cotton/recycled poly fleece
- Tear-aw ay label
- Coverstitch details
- Raw edge details
- V patch at neck
- Dyed-to-match draw cords
- Back neck tape
- 2x2 rib knit cuffs and hem

### **COLOR INFORMATION**

Please note: PMS code information is shown only when an exact match is available.

Heathered Deep Roy al/ Heathered Charcoal PMS 7687C

Heathered Grey/ Heathered Charcoal

Heathered Red/ Heathered Charcoal PMS 194C