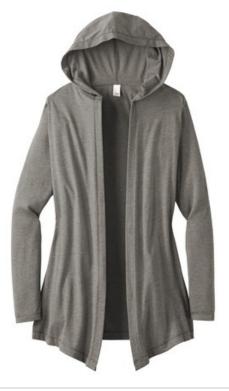

## District <sup>®</sup> Women's Perfect Tri <sup>®</sup> Hooded Cardigan. DT156

This cardigan is soft and perfect for layering.

- 4.5-ounce, 50/25/25 poly/combed ring spun cotton/rayon,
- 32 singles
- Coverstitch details
- Tear-aw ay label
- Back neck taping
- Angled front hem