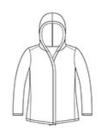

## District <sup>®</sup> Women's Perfect Tri <sup>®</sup> Hooded Cardigan. DT156

This cardigan is soft and perfect for layering.

- 4.5-ounce, 50/25/25 poly/combed ring spun cotton/rayon,
- 32 singles
- Coverstitch details
- Tear-aw ay label
- Back neck taping
- Angled front hem