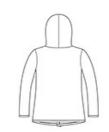

## District <sup>®</sup> Women's Perfect Tri <sup>®</sup> Hooded Cardigan. DT156

This cardigan is soft and perfect for layering.

- 4.5-ounce, 50/25/25 poly/combed ring spun cotton/rayon,
- 32 singles
- Coverstitch details
- Tear-aw ay label
- Back neck taping
- Angled front hem