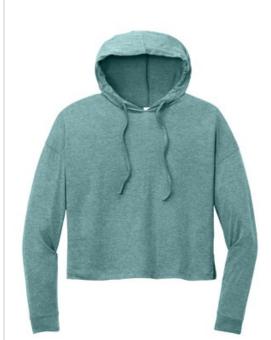

# $\mathsf{District}^{\mathbb{R}}$ Women's Perfect $\mathsf{Tri}^{\mathbb{R}}$ Midi Long Sleeve Hoodie DT1390L

The perfect hoodie tee crafted from three yarns with a modest crop for an effortlessly cool look.

- 4.5-ounce, 50/25/25 poly/combed ring spun cotton/rayon,
  32 singles
- Modest crop
- Unlined hood with self-fabric draw cords
- 1x1 rib knit cuffs
- Drop shoulder
- Shoulder to shoulder taping
- Finished hem with side vents
- Relaxed fit
- Tear-aw ay label