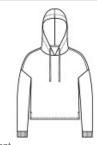

# $\mathsf{District}^{\mathbb{R}}$ Women's Perfect $\mathsf{Tri}^{\mathbb{R}}$ Midi Long Sleeve Hoodie DT1390L

The perfect hoodie tee crafted from three yarns with a modest crop for an effortlessly cool look.

- 4.5-ounce, 50/25/25 poly/combed ring spun cotton/rayon,
  32 singles
- Modest crop
- Unlined hood with self-fabric draw cords
- 1x1 rib knit cuffs
- Drop shoulder
- Shoulder to shoulder taping
- Finished hem with side vents
- Relaxed fit
- Tear-aw ay label