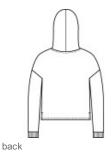

# $\mathsf{District}^{\mathbb{R}}$ Women's Perfect $\mathsf{Tri}^{\mathbb{R}}$ Midi Long Sleeve Hoodie DT1390L

The perfect hoodie tee crafted from three yarns with a modest crop for an effortlessly cool look.

- 4.5-ounce, 50/25/25 poly/combed ring spun cotton/rayon,
  32 singles
- Modest crop
- Unlined hood with self-fabric draw cords
- 1x1 rib knit cuffs
- Drop shoulder
- Shoulder to shoulder taping
- Finished hem with side vents
- Relaxed fit
- Tear-aw ay label