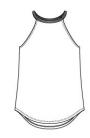

# District $^{\mathbb{R}}$ Women's Perfect Tri $^{\mathbb{R}}$ Rocker Tank. DT137L

Turn up the volume in this tank with its perfect mix of softness and attitude.

- 4.5-ounce, 50/25/25 poly/combed ring spun cotton/rayon,
  32 singles
- 2X1 rib knit at neck
- Tear-aw ay label
- Curved hem