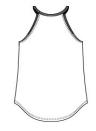

# District $^{\mathbb{R}}$ Women's Perfect Tri $^{\mathbb{R}}$ Rocker Tank. DT137L

Turn up the volume in this tank with its perfect mix of softness and attitude.

- 4.5-ounce, 50/25/25 poly/combed ring spun cotton/rayon,
  32 singles
- 2X1 rib knit at neck
- Tear-aw ay label
- Curved hem

## **CARE INSTRUCTIONS**

Machine w ash cold, w ith like colors. Only non-chlorine bleach. Tumble dry low. Warm iron if necessary.

front

back