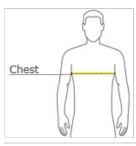

#### HOW TO MEASURE

### CHEST WIDTH

Measure under the arm and around the fullest part of the chest with arms  ${\sf dow}\, {\sf n}$ , keeping tape horizontal.