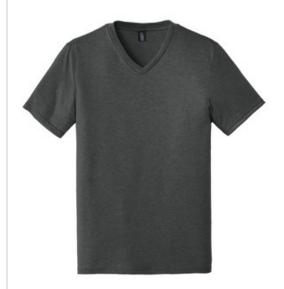

# District <sup>®</sup> Perfect Tri<sup>®</sup> V-Neck Tee. DT1350

This tri-blend tee has the look of perfection.

- 4.5-ounce, 50/25/25 poly/combed ring spun cotton/rayon,
  32 singles
- 1X1 rib knit neck
- Shoulder to shoulder taping
- Tear-aw ay label

Tri-Blend fabric infuses each garment with unique character. Please allow for slight color variations.