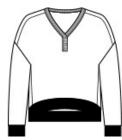

# District<sup>®</sup> Women's Perfect Tri<sup>®</sup> Fleece V-Neck Sweatshirt DT1312

Like its namesake-the iconic Perfect Tri Tee-our Perfect Tri Fleece blends three yarns for an unbelievably soft sweatshirt at an unbeatable value.

- 7-ounce, 54/40/6 poly/combed ring spun cotton/rayon
- Relaxed fit
- V-neck Henley placket with bartack detail
- Side seamed
- Subtle high-low hem
- 2x1 rib knit cuffs and hem
- Tear-aw ay label