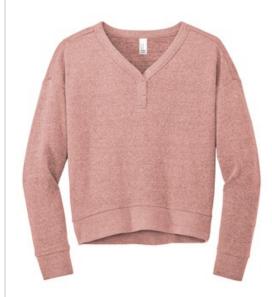

# District<sup>®</sup> Women's Perfect Tri<sup>®</sup> Fleece V-Neck Sweatshirt DT1312

Like its namesake-the iconic Perfect Tri Tee-our Perfect Tri Fleece blends three yarns for an unbelievably soft sweatshirt at an unbeatable value.

- 7-ounce, 54/40/6 poly/combed ring spun cotton/rayon
- Relaxed fit
- V-neck Henley placket with bartack detail
- Side seamed
- Subtle high-low hem
- 2x1 rib knit cuffs and hem
- Tear-aw ay label