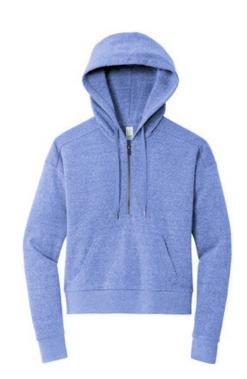

# District<sup>®</sup> Women's Perfect Tri<sup>®</sup> Fleece 1/2-Zip Pullover DT1311

Like its namesake-the iconic Perfect Tri Tee-our Perfect Tri Fleece blends three yarns for an unbelievably soft hoodie at an unbeatable value.

- 7-ounce, 54/40/6 poly/combed ring spun cotton/rayon
- Self-fabric lined hood w ith tw ill back neck tape
- Drop shoulder
- Dyed-to-match draw cords with metal tips
- YKK Metaluxe<sup>®</sup> zipper
- Side seamed
- 2x1 rib knit cuffs and hem
- Tear-aw ay label