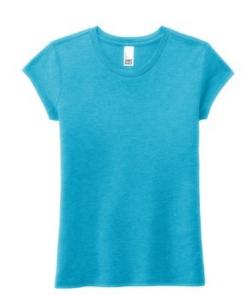

# District <sup>®</sup> Girls Perfect Tri <sup>®</sup> Tee DT130YG

This triblend tee is perfectly soft and comfortable.

- 4.5-ounce, 50/25/25 poly/combed ring spun cotton/rayon,
  32 singles
- 1x1 rib knit neck
- Tear-aw ay label
- Shoulder to shoulder taping

### **COLOR INFORMATION**

Please note: PMS code information is shown only when an exact match is available.