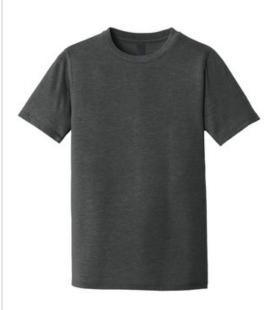

# District <sup>®</sup> Youth Perfect Tri <sup>®</sup>Tee. DT130Y

This triblend tee is perfectly soft and comfortable.

- 4.5-ounce, 50/25/25 poly/combed ring spun cotton/rayon, 32 singles
- 1X1 rib knit neck
- Shoulder to shoulder taping
- Tear-aw ay tag

Tri-Blend fabric infuses each garment with unique character. Please allow for slight color variations. Due to the heat sensitivity of tri-blend fabrics, special care must be taken throughout the printing process. Consult your decorator or ink supplier for best printing practices. CARE INSTRUCTIONS