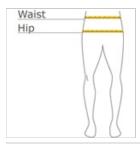

#### HOW TO MEASURE

### WAIST

Measure around the smallest part of the natural waist.

### HIPS

With feet together, measure around the fullest part of hips, keep tape horizontal.