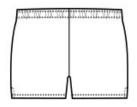

- 7-ounce, 54/40/6 poly/combed ring spun cotton/rayon
- Mitered front pockets
- Self-fabric elastic w aistband with dyed-to-match interior draw cord
- Side seamed
- 3-inch inseam, size medium
- Tear-aw ay label

## **CARE INSTRUCTIONS**

Machine Wash Cold With Like Colors. Only Non-Chlorine Bleach When Needed. Tumble Dry Low. Cool Iron If Necessary.

front

back