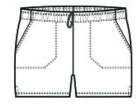

- 7-ounce, 54/40/6 poly/combed ring spun cotton/rayon
- Mitered front pockets
- Self-fabric elastic w aistband with dyed-to-match interior draw cord
- Side seamed
- 3-inch inseam, size medium
- Tear-aw ay label

## **CARE INSTRUCTIONS**

Machine Wash Cold With Like Colors. Only Non-Chlorine Bleach When Needed. Tumble Dry Low. Cool Iron If Necessary.

front

back