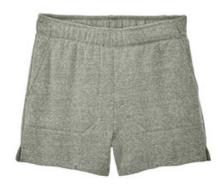

# District<sup>®</sup> Women's Perfect Tri<sup>®</sup> Fleece Short DT1309

Like its namesake-the iconic Perfect Tri Tee-our Perfect Tri Fleece blends three yarns for an unbelievably soft short at an unbeatable value.

- 7-ounce, 54/40/6 poly/combed ring spun cotton/rayon
- Mitered front pockets
- Self-fabric elastic w aistband with dyed-to-match interior draw cord
- Side seamed
- 3-inch inseam, size medium
- Tear-aw ay label