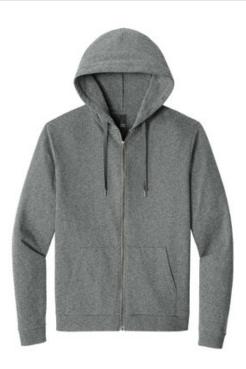

# District<sup>®</sup> Perfect Tri<sup>®</sup> Fleece Full-Zip Hoodie DT1302

Like its namesake-the iconic Perfect Tri Tee-our Perfect Tri Fleece blends three yarns for an unbelievably soft hoodie at an unbeatable value.

- 7-ounce, 54/40/6 poly/combed ring spun cotton/rayon
- Self-fabric lined hood w ith tw ill back neck tape
- Dyed-to-match draw cords with metal tips
- YKK Metaluxe<sup>®</sup> zipper
- Side seamed
- 2x1 rib knit cuffs and hem
- Tear-aw ay label