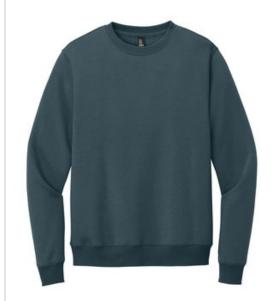

# District<sup>®</sup> Perfect Weight<sup>®</sup> Fleece Crew DT1106

A new addition to the Perfect Weight Fleece collection, this indemand style is elevated with a lofty blend, brushed softness, slightly oversized shoulders and flattering side seamed fit. At the heart of this crew is a unique 3-end fleece fabrication that redefines loftiness and comfort. All colors pair seamlessly with Perfect Weight Tees.

- 8.26-ounce, 80/20 combed ring spun cotton/polyester, 3-end fleece
- 65/35 combed ring spun cotton/polyester, 3-end fleece (Heathered Charcoal)
- 100% cotton face
- Slightly oversized shoulder
- Tw ill back neck tape
- 2x1 rib knit trim
- Side seamed
- Tear-aw ay label