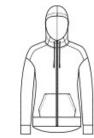

# District <sup>®</sup> Women's Perfect Weight <sup>®</sup> Fleece Drop Shoulder Full-Zip Hoodie DT1104

- 8.26-ounce, 80/20 combed ring spun cotton/poly fleece;
  100% combed ring spun cotton face (Solids, Heathered Steel)
- 8.26-ounce, 65/35 combed ring spun cotton/poly fleece (All other heathered colors)
- Jersey-lined hood
- Zip-through hood
- Drop shoulder
- Tw ill back neck tape
- Dyed-to-match draw cords with metal tips
- Self-fabric cuffs and hem
- High-low hem
- Tear-aw ay label