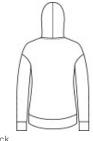

# District <sup>®</sup> Women's Perfect Weight <sup>®</sup> Fleece Drop Shoulder Full-Zip Hoodie DT1104

- 8.26-ounce, 80/20 combed ring spun cotton/poly fleece;
  100% combed ring spun cotton face (Solids, Heathered Steel)
- 8.26-ounce, 65/35 combed ring spun cotton/poly fleece (All other heathered colors)
- Jersey-lined hood
- Zip-through hood
- Drop shoulder
- Tw ill back neck tape
- Dyed-to-match draw cords with metal tips
- Self-fabric cuffs and hem
- High-low hem
- Tear-aw ay label

# **CARE INSTRUCTIONS**

Machine w ash cold w ith like colors. Do not bleach. Tumble dry low. Cool iron if necessary.

front

back