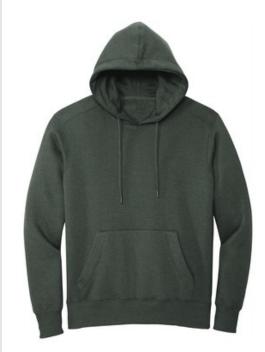

# District <sup>®</sup> Perfect Weight <sup>®</sup> Fleece Hoodie DT1101

Perfect fleece in our premium 8.26-ounce w eight.

- 8.26-ounce, 80/20 combed ring spun cotton/poly fleece; 100% combed ring spun cotton face (Solids, Heathered Steel)
- 8.26-ounce, 65/35 combed ring spun cotton/poly fleece (All other heathered colors)
- Jersey-lined hood
- Dyed-to-match draw cords w ith metal tips
- Tw ill back neck tape
- 2x1 rib knit cuffs and hem
- Tear-aw ay label