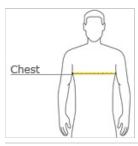

#### HOW TO MEASURE

#### CHEST WIDTH

Measure under the arm and around the fullest part of the chest with arms down, keeping tape horizontal.