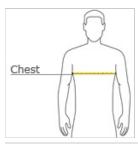

#### HOW TO MEASURE

### CHEST WIDTH

Measure under the arm and around the fullest part of the chest with arms  ${\sf dow}\,{\sf n},$  keeping tape horizontal.