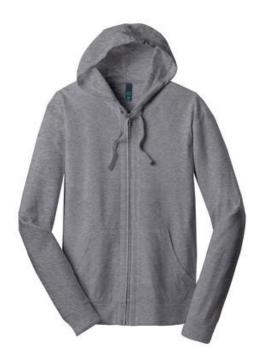

# District<sup>®</sup> Jersey Full-Zip Hoodie. DT1100

The easy choice for laid-back, lightw eight and layerable style.

- 4.4-ounce, 60/40 combed ring spun cotton/poly, 30 singles
- Dyed-to-match draw strings
- Rib knit cuffs and hem
- Tear-aw ay label