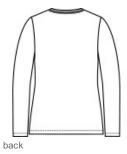

# District<sup>®</sup> Women's Perfect Blend<sup>®</sup> CVC Long Sleeve Tee DT110

- 4.3-ounce, 60/40 combed ring spun cotton/poly, 34 singles
- 90/10 combed ring spun cotton/poly (Light Heather Grey)
- 1x1 rib knit neck
- Side seamed
- Shoulder to shoulder taping
- Tear-aw ay label