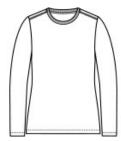

# District<sup>®</sup> Women's Perfect Blend<sup>®</sup> CVC Long Sleeve Tee DT110

- 4.3-ounce, 60/40 combed ring spun cotton/poly, 34 singles
- 90/10 combed ring spun cotton/poly (Light Heather Grey)
- 1x1 rib knit neck
- Side seamed
- Shoulder to shoulder taping
- Tear-aw ay label