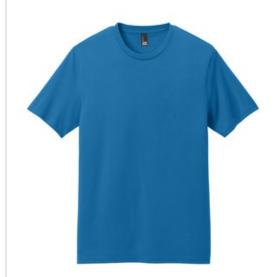

# District<sup>®</sup> Perfect Weight<sup>®</sup> Icon Tee DT106

This tee builds on the success of its Perfect Weight predecessors with a denser, heavier weight combed ring spun cotton that's washed to make it incredibly soft. In addition, a proprietary finishing process creates a superior printing surface. Compare it to other premium tees, and you'll find the lcon a perfect choice.

- 5.5-ounce, 100% combed ring spun cotton, 25 singles
- 100% combed ring spun cotton fiber-dyed (Heathered Steel, Heathered Charcoal)
- Proprietary finishing technology creates an ultra-clean surface optimized for printing, including DTG
- 1x1 rib knit neck
- Back neck tape
- Side seamed
- Tear-aw ay label