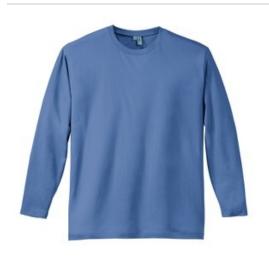

## District <sup>®</sup> Perfect Weight<sup>®</sup> Long Sleeve Tee. DT105

This long sleeve tee looks perfect by itself or layered.

- 4.3-ounce, 100% ring spun combed cotton, 32 singles
- 1x1 rib knit neck
- Shoulder to shoulder taping
- Open hem sleeves