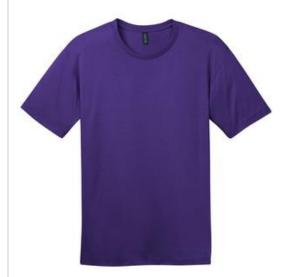

# District<sup>®</sup> Perfect Weight<sup>®</sup>Tee. DT104

An effortless, perfect tee for everyday w ear.

- 4.3-ounce, 100% combed ring spun cotton, 32 singles
- 1x1 rib knit neck
- Shoulder to shoulder taping
- Side seamed

Purple

PMS 7679C

PMS BLACK C

Dune

Rainf orest

PMS 4153C

Laurel Green

PMS 4198C