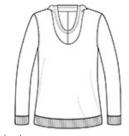

## **CARE INSTRUCTIONS**

Machine wash cold. With like colors. Non-chlorine bleach if needed. Tumble dry low. Do not use fabric softener. Do not dry clean. Cool iron if needed.

front

back