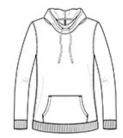

## **CARE INSTRUCTIONS**

Machine wash cold. With like colors. Non-chlorine bleach if needed. Tumble dry low. Do not use fabric softener. Do not dry clean. Cool iron if needed.

front

back