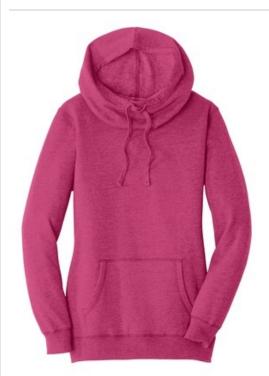

# District <sup>®</sup> Women's Lightweight Fleece Hoodie. DM493

Soft and lightweight, this hoodie works year-round.

- 6.5-ounce, 55/45 combed ring spun cotton/recycled poly fleece
- Cow I neck converts to hood
- Dyed-to-match draw cords
- Coverstitch details
- Back neck tape
- Slightly longer length
- 2x2 rib knit cuffs and hem
- Tear-aw ay label