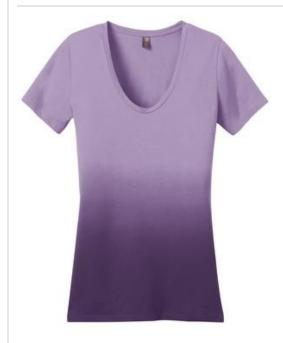

# Ladies Dip Dye Rounded Deep V-Neck Tee. DM4310

A soft, rounded neck and dip dye coloration makes this tee a true must-have.

• 3.8-ounce, 100% ring spun cotton, 40 singles

Dip Dye fabric infuses each garment with unique character. Please allow for slight color variations.