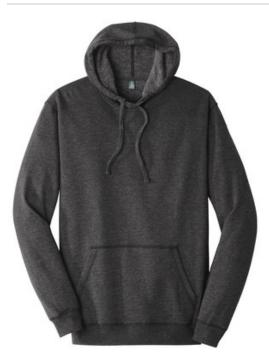

## District<sup>®</sup> Lightweight Fleece Hoodie. DM391

This lightw eight hoodie is extra soft for go-anyw here style.

- 6.5-ounce, 55/45 combed ring spun cotton/recycled poly fleece
- Tear-aw ay label
- Coverstitch details
- Back neck tape
- Dyed-to-match draw cords
- 2x2 rib knit cuffs and hem