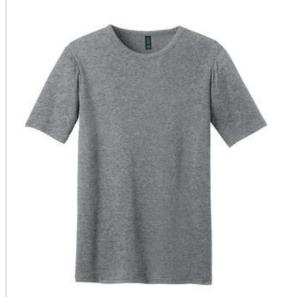

# DISCONTINUED District Made<sup>®</sup> Mens Mini Rib Crew Tee. DM300

This versatile tee offers year-round comfort thanks to its flattering fit.

• 4.7-ounce, 100% ring spun combed cotton, 40 singles