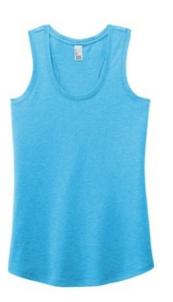

# District <sup>®</sup> Women's Perfect Tri<sup>®</sup> Racerback Tank. DM138L

The perfect mixture of softness, comfort and easy wear.

- 4.5-ounce, 50/25/25 poly/combed ring spun cotton/rayon,
- 32 singles
- Tear-aw ay label
- Back neck tape 1x1 rib knit neck and arm holes
- Curved hem

Tri-Blend fabric infuses each garment with unique character. Please allow for slight color variations. Due to the heat sensitivity of tri-blend fabrics, special care must be taken throughout the printing process. Consult your decorator or ink supplier for best printing practices. CARE INSTRUCTIONS Machine wash cold with like colors. Only non-chlorine bleach