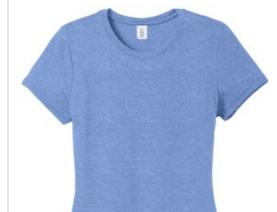

# District ® Women's Perfect Tri® Tee. DM130L

The perfect tee crafted from three yarns for carefree style.

- 4.5-ounce, 50/25/25 poly/combed ring spun cotton/rayon, 32 singles
- 1X1 rib knit neck
- Shoulder to shoulder taping
- Tear-aw ay tag

Please note: This product is transitioning from woven labels to tear-aw ay labels. Your order may contain a combination of both labels.

Tri-Blend fabric infuses each garment with unique character. Please allow for slight color variations. Due to the heat sensitivity of tri-blend fabrics, special care must be taken throughout the printing process. Consult your decorator or ink supplier for best printing practices.