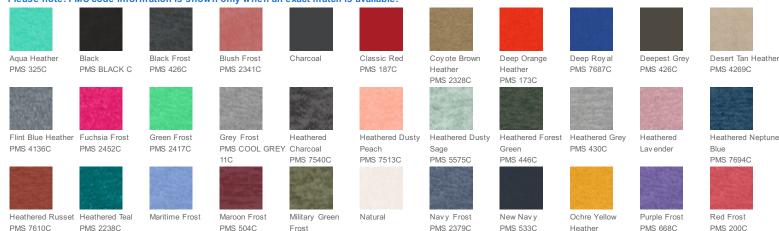

### COLOR INFORMATION

Please note: PMS code information is shown only when an exact match is available.

PMS 7563C

Turquoise Frost White PMS 7703C