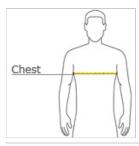

### HOW TO MEASURE

## CHEST WIDTH

Measure under the arm and around the fullest part of the chest with arms down, keeping tape horizontal.

### SIZE CHART

| ١. |       | XS    | S     | М     | L     | XL    | 2XL   | 3XL   | 4XL   |
|----|-------|-------|-------|-------|-------|-------|-------|-------|-------|
|    | Chest | 32-34 | 35-37 | 38-40 | 41-43 | 44-46 | 47-49 | 50-53 | 54-57 |