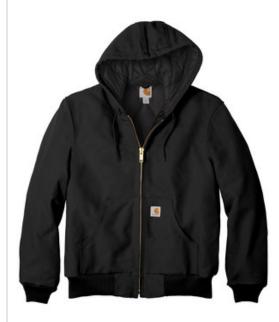

# Carhartt <sup>®</sup> Tall Quilted-Flannel-Lined Duck Active Jac. CTTSJ140

When Old Man Winter and Mother Nature get all riled up, reach for the Duck Active Jac. It can handle what this fearsome two some dishes out. It's warm, versatile and rugged.

- 12-ounce, firm hand, 100% ring spun cotton duck canvas
- Wind Fighter <sup>®</sup> technology tames wind
- Quilted-flannel lining in body, quilted-nylon lining in sleeves
- Attached quilted-flannel-lined three-piece hood with draw cord closure
- Full-length brass front zipper
- Tw o interior pockets: one zippered, one hook and loop
- Tw o large hand pockets
- Locker loop
- Rib knit cuffs and waistband
- Carhartt-strong, triple-stitched main seams
- Carhartt label sew n on left pocket
- Loose fit

#### **COLOR INFORMATION**

PMS BLACK C