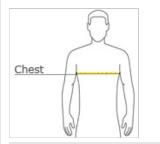

### HOW TO MEASURE

#### CHEST WIDTH

Measure under the arm and around the fullest part of the chest with arms dow n, keeping tape horizontal.

SIZE CHART

| _ |       | LT    | XLT   | 2XLT  | 3XLT  |
|---|-------|-------|-------|-------|-------|
|   | Chest | 42-44 | 46-48 | 50-52 | 54-56 |