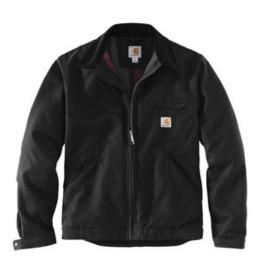

# Carhartt<sup>®</sup> Tall Duck Detroit Jacket CTT103828

The original Detroit Jacket built a reputation for toughness on the backs of w arehouse w orkers, farmhands and ranchers across America. With its signature corduroy collar and heavyw eight fabric, this updated Detroit jacket is a rugged layer worthy of any job.

- 12-ounce, firm hand, 100% ring spun cotton duck canvas
- 100% polyester filling
- Wind Fighter <sup>®</sup> technology tames wind
- Blanket-lined body for warmth
- Quilted nylon sleeve lining for easy on-and-off
- Corduroy-trimmed collar with hidden snaps for optional hood
- Two-way brass center-front zipper
- Left chest pocket with zipper closure
- Tw o interior pockets
- Two low er-front pockets .
- Pleated bi-sw ing back
- Snap adjustable cuffs
- Carhartt-strong, triple-stitched main seams
- Carhartt label sew n on left pocket
- Relaxed fit