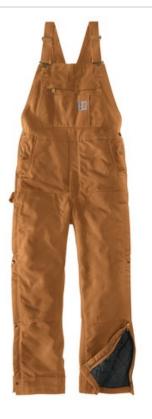

# Carhartt<sup>®</sup> Short Firm Duck Insulated Bib Overalls CTS104393

- 12-ounce, firm hand, 100% ring spun cotton duck canvas
- Quilted nylon lining to waist for easy on and off; polyester
- insulation to w aist for midw eight w armthAdjustable elastic suspenders
- Multi-compartment bib pocket with zip closure
- Zipper fly
- Tw o large front pockets
- Hammer loop on right leg
- Seam-to-seam chap-style double-front construction
- Double-layer knees with openings for added knee pads and cleaning out debris
- Ankle-to-thigh leg zippers with storm flaps and snap closures
- Reinforced Cordura<sup>®</sup> back-leg kick panels
- Two reinforced back pockets
- Metal rivets at vital stress points
- Carhartt-strong, triple-stitched main seams
- Carhartt label sew n on bib pocket
- 29-inch inseam
- Loose fit