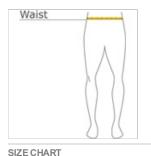

#### HOW TO MEASURE

### WAIST

Measure around the smallest part of the natural waist.

|       | MS    | LS    | XLS   | 2XLS  | 3XLS  |
|-------|-------|-------|-------|-------|-------|
| Waist | 32-34 | 36-38 | 40-42 | 44-46 | 48-50 |