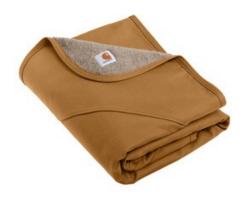

## Carhartt<sup>®</sup> Firm Duck Sherpa-Lined Blanket CTP0000502

This premium, reversible blanket is designed for tailgating, camping, outdoor concerts, picnics and much more.

- 12-ounce, firm hand, 100% ring spun cotton duck canvas
- Sherpa fleece lining
- Water-repellent coating
- Reinforced bound edges
- Corner slip pocket for easy decoration access
- Carhartt labels sew n on firm duck slip pocket and sherpalined side corner
- Dimensions: 45.5"w x 59.5"l

front

back