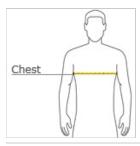

#### HOW TO MEASURE

#### CHEST WIDTH

Measure under the arm and around the fullest part of the chest with arms  $\mbox{dow}\, \mbox{n}$ , keeping tape horizontal.

#### SIZE CHART

|       | S     | М     | L     | XL    | 2XL   | 3XL   | 4XL   |
|-------|-------|-------|-------|-------|-------|-------|-------|
| Chest | 34-36 | 38-40 | 42-44 | 46-48 | 50-52 | 54-56 | 58-60 |