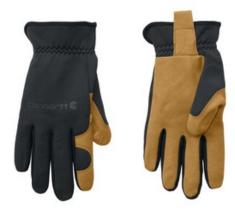

## Carhartt<sup>®</sup> High-Dexterity Open-Cuff Glove CTGD0794

Dexterity gets the work done. These gloves offer protection with high dexterity which allows natural movement without feeling restricted. They excel at any job that requires handling tools and equipment.

- Padded, breathable 3D mesh shell
- Synthetic suede palm
- Side vent cuff for breathability
- Wrist pull tab for easy on and off
- Reinforced thumb saddle for increased durability
- Carhartt logo heat transfer on center front
- Medium: 8.5-inch hand circumference
- Large: 9 to 9.5-inch hand circumference
- X-Large: 10 to 10.5-inch hand circumference