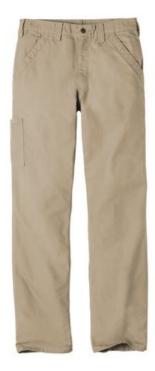

## Carhartt <sup>®</sup> Canvas Work Dungaree. CTB151

Work light on your feet and move easily. Here's a dungaree that w on't w eigh you dow n. It's comfortable and offers all the utility in the world. Punch in and get to work.

- 7.5-ounce, 100% cotton ring spun canvas
- Sits slightly above the waist
- Generous fit through the seat and thigh w ith the most room
- Multiple tool and utility pockets
- Left-leg hammer loop
- Right-leg utility band
- Stronger sew n-on-seam belt loops
- Heavy hauling reinforced back pockets
- Straight leg opening fits over boots
- Carhartt leatherette label sew n on right rear pocket
- Loose fit