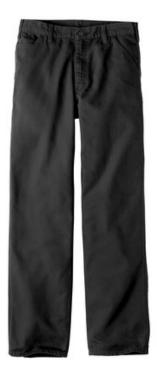

## Carhartt <sup>®</sup> Washed-Duck Work Dungaree. CTB11

Long days on the job site or making repair calls require pants that are comfortable and durable. These pants let you move freely and they're tough as a steel beam.

- 12-ounce, 100% cotton ring spun washed duck canvas
- Sits slightly above the waist
- Generous fit through the seat and thigh with the most room
- Multiple tool and utility pockets
- Left-leg hammer loop
- Stronger sew n-on-seam belt loops
- Heavy hauling reinforced back pockets
- Straight leg opening fits over boots
- Carhartt leatherette label sew n on right rear pocket
- Loose fit