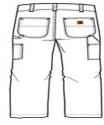

## **CARE INSTRUCTIONS**

Machine wash warm with like colors, Do not bleach, Tumble dry medium remove promptly, Do not iron ornamentation.

front

back