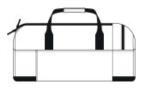

## Carhartt<sup>®</sup> 120L Foundry Series Duffel CTB0000487

At 30 inches, this durable, w ater-resistant duffel easily fits all the clothes, gear and just about everything else you need for a long w eekend or w ork trip.

- 1200D heavy-duty polyester
- Rain Defender<sup>®</sup> durable water repellent (DWR)
- Large zippered opening into main compartment
- Interior zippered pocket
- Separate secondary compartment at end
- Durable top and side haul handles
- Detachable, adjustable shoulder strap with pad and Carhartt label
- Carhartt label sew n on front
- Duravax<sup>™</sup> abrasion-resistant base
- Capacity: 120L
- Dimensions: 19.5"h x 30"w x 13"l; Approx. 7,323 cubic inches

Note: Bags not intended for use by children 12 and under



front



back

## COLOR INFORMATION

Please note: PMS code information is shown only when an exact match is available.



PMS BLACK C