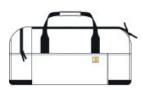

## Carhartt<sup>®</sup> 120L Foundry Series Duffel CTB0000487

At 30 inches, this durable, w ater-resistant duffel easily fits all the clothes, gear and just about everything else you need for a long w eekend or w ork trip.

- 1200D heavy-duty polyester
- Rain Defender<sup>®</sup> durable water repellent (DWR)
- Large zippered opening into main compartment
- Interior zippered pocket
- Separate secondary compartment at end
- Durable top and side haul handles
- Detachable, adjustable shoulder strap with pad and Carhartt label
- Carhartt label sew n on front
- Duravax<sup>™</sup> abrasion-resistant base
- Capacity: 120L
- Dimensions: 19.5"h x 30"w x 13"l; Approx. 7,323 cubic inches

Note: Bags not intended for use by children 12 and under



front



back

## COLOR INFORMATION

Please note: PMS code information is shown only when an exact match is available.



PMS BLACK C