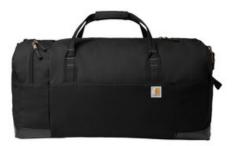

## Carhartt<sup>®</sup> 120L Foundry Series Duffel CTB0000487

At 30 inches, this durable, w ater-resistant duffel easily fits all the clothes, gear and just about everything else you need for a long w eekend or w ork trip.

- 1200D heavy-duty polyester
- Rain Defender<sup>®</sup> durable water repellent (DWR)
- Large zippered opening into main compartment
- Interior zippered pocket
- Separate secondary compartment at end
- Durable top and side haul handles
- Detachable, adjustable shoulder strap with pad and Carhartt label
- Carhartt label sew n on front
- Duravax<sup>™</sup> abrasion-resistant base
- Capacity: 120L
- Dimensions: 19.5"h x 30"w x 13"l; Approx. 7,323 cubic inches