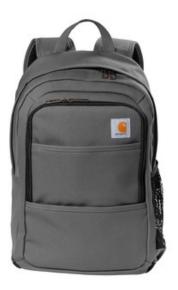

## Carhartt<sup>®</sup> Foundry Series Backpack. CT89350303

Tough enough to take on light rain and everyday use, this pack w as forged for the jobsite or campus. It comes complete w ith a dedicated sleeve to keep your laptop protected.

- 1200D heavy-duty polyester
- Rain Defender<sup>®</sup> durable water repellent (DWR)
- Large main compartment with dedicated 15-inch laptop sleeve and tablet sleeve
- Mesh w ater bottle pocket
- Front zippered pocket with 2 mesh pockets and key fob
- Mesh side pocket
- Zippered organization compartment and 2 additional front pockets
- Contour-fit shoulder straps
- Padded air mesh back panel
- Carhartt label sew n on front
- Capacity: 23L
- Dimensions: 18"h x 12"w x 6"l; Approx. 1,404 cubic inches