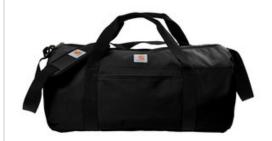

## Carhartt<sup>®</sup> Canvas Packable Duffel with Pouch. CT89105112

This durable, versatile duffel keeps water out and can hold all your jobsite or travel must-haves. It comes folded inside a utility pouch that can be reused to hold additional tools and gear.

- 500D polyester
- Rain Defender<sup>®</sup> durable w ater repellent (DWR)
- Large zippered opening into main compartment
- Dual w ebbing haul handles w ith comfort grip
- Exterior slash pocket
- Adjustable shoulder strap with pad and Carhartt label
- Carhartt label sew n on front
- Includes a separate utility pouch with Carhartt label sewn on front. Can be used for duffel storage or as a pouch for small items.
- Capacity: 40L
- Dimensions: 11"h x 21.5"w x 11"l; Approx. 2,441 cubic inches