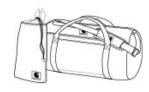

## Carhartt<sup>®</sup> Canvas Packable Duffel with Pouch. CT89105112

This durable, versatile duffel keeps water out and can hold all your jobsite or travel must-haves. It comes folded inside a utility pouch that can be reused to hold additional tools and gear.

- 500D polyester
- Rain Defender<sup>®</sup> durable w ater repellent (DWR)
- Large zippered opening into main compartment
- Dual w ebbing haul handles w ith comfort grip
- Exterior slash pocket
- Adjustable shoulder strap with pad and Carhartt label
- Carhartt label sew n on front
- Includes a separate utility pouch with Carhartt label sewn on front. Can be used for duffel storage or as a pouch for small items.
- Capacity: 40L
- Dimensions: 11"h x 21.5"w x 11"l; Approx. 2,441 cubic inches